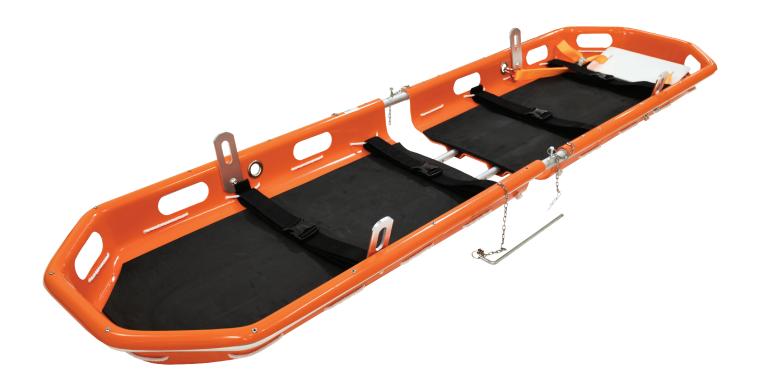

# **TECHNICAL FEATURES**

- Product size (L  $\times$  W  $\times$  H): 216  $\times$  61  $\times$  19cm
- Packing size: 130 x 61 x 26cm
- Packing size: 135 x 64 x 28cm
- N.W.: 20.5kg G.W.: 22.5kg
- Load bearing: less than 159kg

# **HOW TO USE**

This Basket Stretcher can split it into two parts. making it compact and easy to transport. Its reliable fittings enable first-aid personnel to operate rapidly and safely. It has an adjustable feet-securing mechanism, safety belts and a mattress. All the materials used have dimensions suitable to work and they are fire-proof. They don't release any toxic or polluting substances and they are protected to obtain high resistance to wear and corrosion.