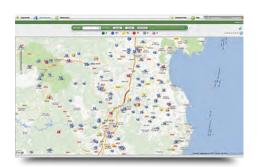

Accessible through secure access, from any computer connected to the Internet, the Connect server offers constant, remote monitoring of AEDs and their protective cabinets, providing users with realtime information concerning any incidents, alerts or malfunctions which may occur.

The following features and benefits of the Connect server are to be considered.

- · 24/7 Access via Internet Portal
- · User and password-protected access
- Multilingual
- · Client terminal population control panel
- · Colour code alert display
- Geolocalisation
- · Customisable Actions and Alerts
- Events record (traceability)
- Email & Text Message Alerts (Incidents, Faults etc.)
- Configuration of users, groups of users and sub-accounts
- Photos taken of whoever removes AED or opens door
- Statistical data recovery (with export to Excel)