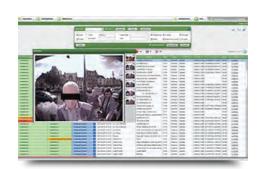

Accessible through secure access, from any computer connected to the Internet, the Connect server offers constant, remote monitoring of AEDs and their protective cabinets, providing users with realtime information concerning any incidents, alerts or malfunctions which may occur.

The following features and benefits of the Connect server are to be considered.

- · 24/7 Access via Internet Portal
- · User and password-protected access
- Multilingual
- · Client terminal population control panel
- · Colour code alert display
- Geolocalisation
- · Customisable Actions and Alerts
- Events record (traceability)
- Email & Text Message Alerts (Incidents, Faults etc.)
- Configuration of users, groups of users and sub-accounts
- Photos taken of whoever removes AED or opens door
- Statistical data recovery (with export to Excel)