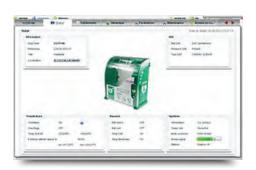

## **AED MONITORING SOFTWARE**

The Connect server is a software application which ensures straightforward, remote, around-the-clock monitoring of CardiAct defibrillator cabinets and the AED stored within.

Accessible through secure access, from any computer connected to the Internet, the Connect server offers constant, remote monitoring of AEDs and their protective cabinets, providing users with realtime information concerning any incidents, alerts or malfunctions which may occur.

## A CONFIGURATION AND MAINTENANCE TOOL

In addition to monitoring AED units, the Connect application is an easy-to-use online tool for the configuration and maintenance of these units. It has an online diagnostics capacity.

- Configuration can be modified from the server.
- An online diagnostics capability and interpretation by error code.
- Details of malfunctions and automatic routing of incidents (Emails/SMS wordings, recipients...).
- · Record keeping of maintenance for each AED unit.
- Instructs as to preventative action needing to be taken. (keeping users informed of any expiration of Pads and Batteries, serial numbers...)