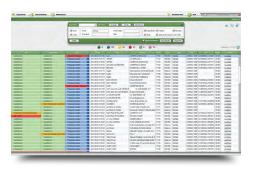

Accessible through secure access, from any computer connected to the Internet, the Connect server offers constant, remote monitoring of AEDs and their protective cabinets, providing users with realtime information concerning any incidents, alerts or malfunctions which may occur.

The following features and benefits of the Connect server are to be considered.

- · 24/7 Access via Internet Portal
- · User and password-protected access
- Multilingual
- · Client terminal population control panel
- · Colour code alert display
- Geolocalisation
- · Customisable Actions and Alerts
- Events record (traceability)
- Email & Text Message Alerts (Incidents, Faults etc.)
- Configuration of users, groups of users and sub-accounts
- Photos taken of whoever removes AED or opens door
- Statistical data recovery (with export to Excel)