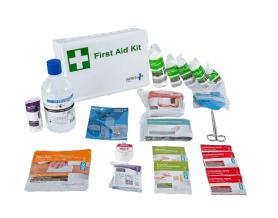

## DESCRIPTION

| Eurocase Bracket (white)                        | 1 |
|-------------------------------------------------|---|
| Eurocase Base Only (white)                      | 1 |
| Aero Dressing Scissors Blunt/Sharp Straight     | 1 |
| AeroWash™ 500ml Eyewash                         | 1 |
| AeroPore™ (2.5cmX10M)                           | 1 |
| Aero A6 First Aid Leaflet                       | 1 |
| Eurocase Lid Only (white)                       | 1 |
| AeroGlove™ Nitrile Gloves Powder Free Large     | 1 |
| AeroPin™ Safety Pins 3 Sizes Nickle Plated (12) | 1 |

## **DESCRIPTION**

| AeroShield <sup>™</sup> Disposable Face Shield (GST Free) | 1 |
|-----------------------------------------------------------|---|
| AeroForm™ Conforming Bandage (7.5cm x 4M)                 | 1 |
| AeroBurn™ Burn Gel Dressing (10 x 10cm)                   | 1 |
| AeroWound™ HSE Eye Pad                                    | 1 |
| AeroWound™ HSE Large Dressing (18x18cm)                   | 1 |
| AeroRescue™ Thermal Blanket 140 x 210cm                   | 1 |
| AeroBand™ Non-Woven Tri-Bandage                           | 2 |
| AeroWipe™ Saline Cleansing Wipes                          | 5 |
| AeroWound™ HSE Medium Dressing (12x12cm)                  | 3 |
| AeroPlast™ W/P Assorted – ENV10                           | 2 |