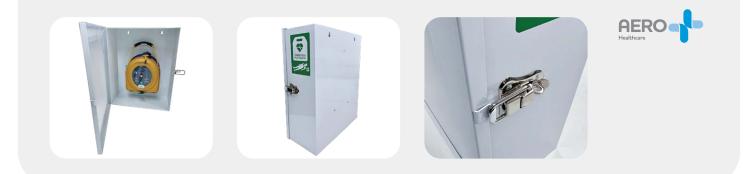

- Internal hook accommodates any defibrillator without a carry case
- Large viewing window allows easy checking on the status of the AED defibrillator
- Durable steel construction
- Defibrillator remains visible and fully accessible at all times

- Helps to deter theft or misappropriate use
- Side toggle latch allows it to be lockable via security seal or padlock (not supplied)
- Defines the central location of your defibrillator
- Cabinet dimensions (H) 450mm x (W) 350mm x (D) 170mm