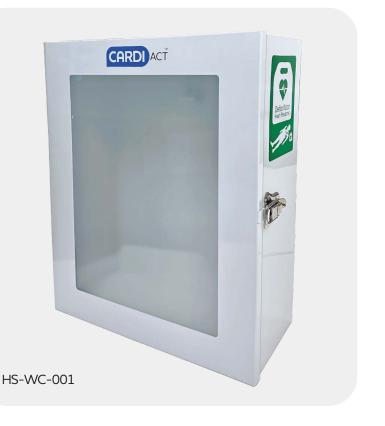

## CARDIACT<sup>™</sup> INTERNAL METAL WALL CABINET

VKCA Marked

🗸 🛛 CE Marked

This CardiAct<sup>™</sup> Internal Metal Wall Cabinet comes with a Perspex front display panel and complete with wall bracket. With visible AED signage on either side, this cabinet ensures that your defibrillator is highly visible and helps to define its correct storage location whilst not in use. This helps increase awareness and minimise lost time in the event of an emergency. This attractive cabinet will also protect your AED from dust and grime.

- Internal hook accommodates any defibrillator without a carry case
- Large viewing window allows easy checking on the status of the AED defibrillator
- Durable steel construction
- Defibrillator remains visible and fully accessible at all times

- Helps to deter theft or misappropriate use
- Side toggle latch allows it to be lockable via security seal or padlock (not supplied)
- Defines the central location of your defibrillator
- Cabinet dimensions (H) 450mm x (W) 350mm x (D) 170mm