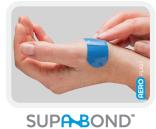

## WORKPLACE MEDIUM FOOD AND BEVERAGE FIRST AID KIT

PROPRIETARY ADVANCED ADHESIVE PERFORMANCE

Surefill<sup>TM</sup> Medium Food and Beverage Kits have been designed to cater for compact size workplaces and include quality first aid products required to treat injured workers so they are able to return to the job. These durable cases ensure contents are protected from the day to day exposure to dust and damage.