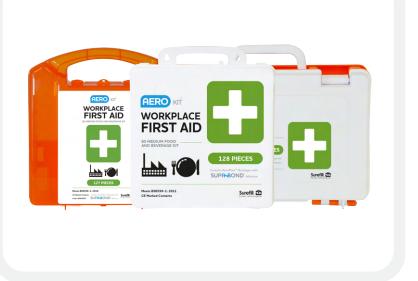

## WORKPLACE MEDIUM FOOD AND BEVERAGE FIRST AID KIT

PROPRIETARY ADVANCED ADHESIVE PERFORMANCE

Surefill<sup>TM</sup> Medium Food and Beverage Kits have been designed to cater for compact size workplaces and include quality first aid products required to treat injured workers so they are able to return to the job. These durable cases ensure contents are protected from the day to day exposure to dust and damage.

## AVAILABLE IN:

WEATHERPROOF

ROBUST

AERO